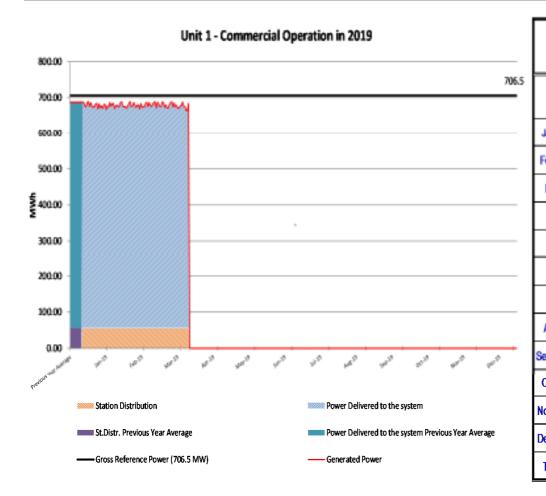

## Cernavoda NPP UNIT 1 and UNIT 2 Since in Service

|                            | STATION PERFORMANCES SINCE COMMERCIAL |                |           |           |           |           |           |           |           |           |           |           |           |           |           |           |           |           |           |           |           |           |           |           |           |           |             |              |
|----------------------------|---------------------------------------|----------------|-----------|-----------|-----------|-----------|-----------|-----------|-----------|-----------|-----------|-----------|-----------|-----------|-----------|-----------|-----------|-----------|-----------|-----------|-----------|-----------|-----------|-----------|-----------|-----------|-------------|--------------|
| Year                       | 20                                    | 07             | 20        | 08        | 20        | 09        | 20        | 10        | 20        | 11        | 20        | 12        | 20        | 13        | 20        | 114       | 20        | 15        | 20        | 116       | 20        | )17       | 20        | )18       | 20        | 19        | TOTAL since | e commercial |
|                            | U1                                    | U2 Since comm. | U1        | U2        | U1          | U2           |
| (Gross)<br>[MWh]           | 6,005,176                             | 961,986        | 5,227,976 | 5,997,832 | 6,158,677 | 5,593,082 | 5,622,273 | 6,001,219 | 6,133,868 | 5,613,336 | 5,383,713 | 6,082,523 | 6,121,295 | 5,497,112 | 5,624,363 | 6,051,210 | 5,997,389 | 5,642,430 | 5,196,358 | 6,089,566 | 5,985,828 | 5,523,037 | 5,386,742 | 5,990,693 | 1,466,816 | 1,512,049 | 124,778,700 | 66,556,075   |
| Total Power (Net)<br>[MWh] | 5,518,346                             | 887,239        | 4,805,476 | 5,528,108 | 5,661,651 | 5,158,248 | 5,167,231 | 5,537,520 | 5,633,142 | 5,177,835 | 4,948,204 | 5,615,317 | 5,622,015 | 5,073,743 | 5,164,376 | 5,589,304 | 5,504,930 | 5,204,743 | 4,765,824 | 5,622,376 | 5,485,440 | 5,094,710 | 4,928,499 | 5,530,839 | 1,343,231 | 1,398,293 | 114,897,025 | 61,418,275   |
| Gross Capacity Factor [%]  | 97.62                                 | 93.23          | 84.83     | 96.92     | 100.12    | 90.64     | 91.53     | 97.24     | 99.67     | 91.07     | 87.16     | 98.47     | 99.4      | 89.15     | 91.14     | 98.5      | 96.92     | 92.23     | 83.78     | 99.09     | 97.14     | 89.72     | 87.31     | 97.43     | 96.69     | 99.8      | 90.61       | 94.68        |