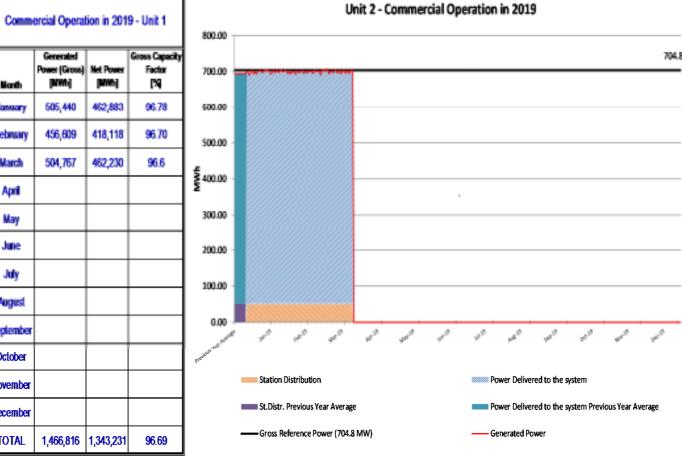

| Come      | rcial Operati                       | cial Operation in 2019 - Unit 2 |                               |  |  |  |  |  |  |  |
|-----------|-------------------------------------|---------------------------------|-------------------------------|--|--|--|--|--|--|--|
| Month     | Generated<br>Power (Gross)<br>(MWh) | Net Power                       | Gross Capac<br>Factor<br>[54] |  |  |  |  |  |  |  |
| January   | 621,050                             | 482,036                         | 99.93                         |  |  |  |  |  |  |  |
| February  | 470,153                             | 434,694                         | 99.76                         |  |  |  |  |  |  |  |
| March     | 520,846                             | 481,563                         | 99.71                         |  |  |  |  |  |  |  |
| April     |                                     |                                 |                               |  |  |  |  |  |  |  |
| May       |                                     |                                 |                               |  |  |  |  |  |  |  |
| June      |                                     |                                 |                               |  |  |  |  |  |  |  |
| July      |                                     |                                 |                               |  |  |  |  |  |  |  |
| August    |                                     |                                 |                               |  |  |  |  |  |  |  |
| September |                                     |                                 |                               |  |  |  |  |  |  |  |
| October   |                                     |                                 |                               |  |  |  |  |  |  |  |
| November  |                                     |                                 |                               |  |  |  |  |  |  |  |
| December  |                                     |                                 |                               |  |  |  |  |  |  |  |
| TOTAL     | 1,512,049                           | 1,398,293                       | 99.8                          |  |  |  |  |  |  |  |